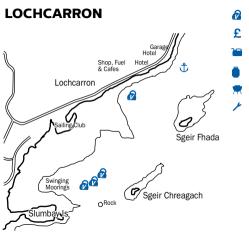

New for 2025. Lochcarron Moorings Association is laving 4 moorings for visitors to access excellent local facilities. One provided close to shore where shops. cafes, restaurants, bars and fuel are readily available with 3 closer to Slumbay Island, offering shelter from West or SW. Visitors are asked not to remain on the single mooring for more than two hours between 8.00 and 18.00hrs. Imray CCC Pilots indicate anchor P locations but these are not recommended due to fouling risks.

WC

i

@

Boatyard and repair services available at nearby Kishorn Port, Slipway available by appointment, Minibus service to Station 2 miles away.

Overnight mooring on first-come-first-served basis at £15/night payable by BACS - details on floats.

Lochcarron Moorings Association Mobile: 07485 732590 Email: lochcarron.moorings@btinternet.com